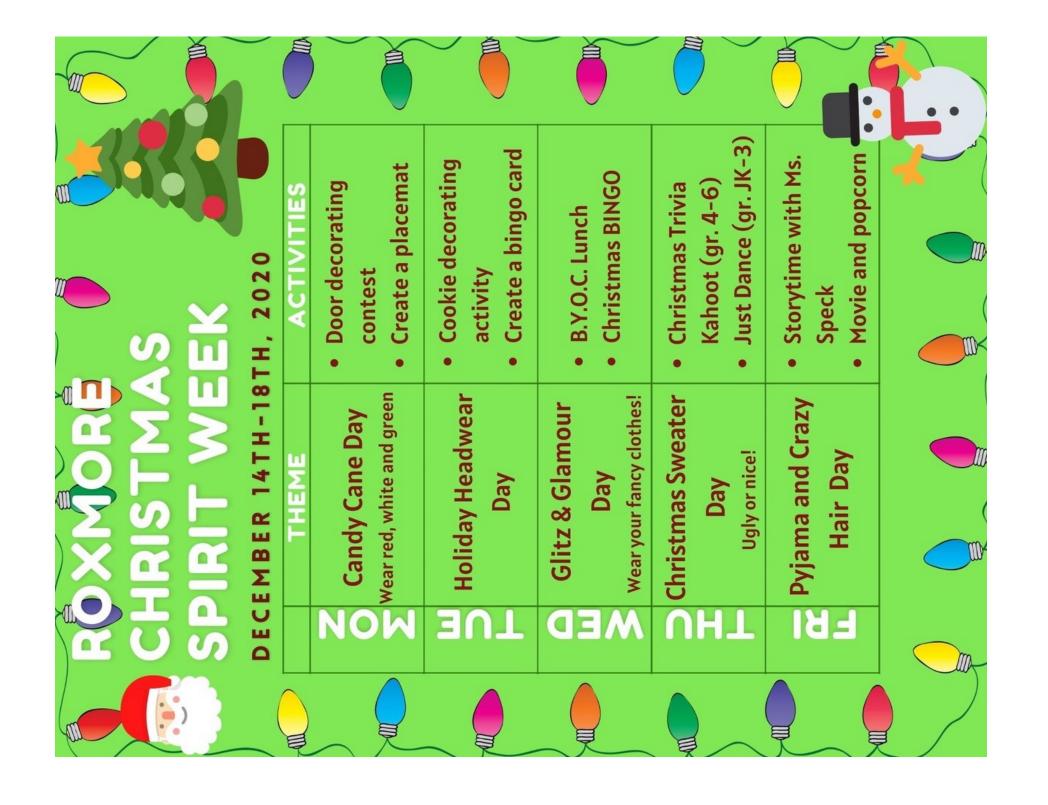

## December 2020

|    | Mon                                                      | Tue                                                                                                                              | Wed                                                                                                    | Thu                                                                                                 | Fri                                                                      | Sat                 |
|----|----------------------------------------------------------|----------------------------------------------------------------------------------------------------------------------------------|--------------------------------------------------------------------------------------------------------|-----------------------------------------------------------------------------------------------------|--------------------------------------------------------------------------|---------------------|
|    |                                                          | 1 Food Donation Day—We are collecting donations for the Food Bank                                                                | 2 Sock Donation Day—We are collecting donations of socks                                               | 3 Mitten Donation<br>Day—We are<br>collecting donations<br>of mittens                               | 4 Hat Donation<br>Day—We are col-<br>lecting donations<br>of winter hats | 5                   |
|    |                                                          | Christmas Week of Giving                                                                                                         |                                                                                                        |                                                                                                     |                                                                          |                     |
| 6  | 7                                                        | 8                                                                                                                                | 9                                                                                                      | 10                                                                                                  | 11                                                                       | 12                  |
| 13 | 14 Candy<br>Cane Day!<br>Wear red,<br>white and<br>green | 15 Holiday Head-<br>wear Day! wear<br>a Santa hat, rein-<br>deer antlers, elf<br>hat or whatever<br>holiday headgear<br>you have | 16 Glitz and<br>Glamour Day!<br>wear your fancy<br>clothes and<br>bring your own<br>Christmas<br>lunch | 17 Christmas Sweater Day! wear your ugly Christmas sweater or wear your favourite Christmas sweater | 18 PJ and Crazy<br>Hair Day!                                             | 19                  |
|    |                                                          | Christ                                                                                                                           | mas W                                                                                                  | eek of Fu                                                                                           | n                                                                        |                     |
| 20 | 21                                                       | 22                                                                                                                               | 23                                                                                                     | 24 Christmas Eve<br>Chanukah Begins                                                                 | 25 Christmas                                                             | 26<br>Boxing<br>Day |
|    |                                                          | Chri                                                                                                                             | stmas                                                                                                  | Holidays                                                                                            |                                                                          | Kwanza              |
| 27 | 28                                                       | 29                                                                                                                               | 30                                                                                                     | 31 See you in                                                                                       |                                                                          |                     |